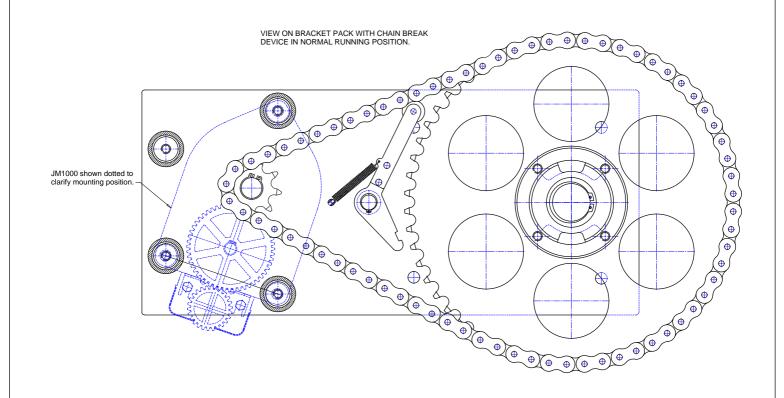

THIS IS A CHAIN BREAK DEVICE IT DOES NOT PROTECT AGAINST SINGLE COMPONENT FAILURE A SEPARATE ANTI DROP DEVICE MUST BE FITTED

Roundthorne Industrial Estate Ellard House, Floats Road Wythenshawe, Manchester M23 9WB

| Title |                     |
|-------|---------------------|
|       | GENERAL ARRANGEMENT |
|       | FOR BP7 (JM1000)    |
|       | (STOCK CODE 03276)  |

| Date     | 10/03/2022            |  |
|----------|-----------------------|--|
| Drawn by | DE                    |  |
| Chk'd by | AP                    |  |
| Drg #    | BP7 - General Arr (2) |  |