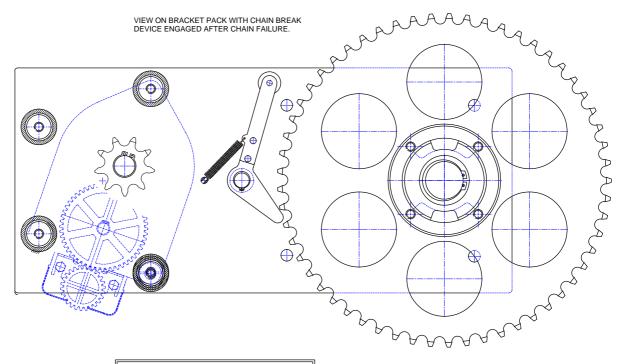

THIS IS A CHAIN BREAK DEVICE IT DOES NOT PROTECT AGAINST SINGLE COMPONENT FAILURE A SEPARATE ANTI DROP DEVICE MUST BE FITTED

Roundthorne Industrial Estate Ellard House, Floats Road Wythenshawe, Manchester M23 9WB

| Title |                     |
|-------|---------------------|
|       | GENERAL ARRANGEMENT |
|       | FOR BP7 (JM1000)    |
|       | (STOCK CODE 03276)  |

| Date     | 10/03/2022            |  |
|----------|-----------------------|--|
| Drawn by | DE                    |  |
| Chk'd by | AP                    |  |
| Drg #    | BP7 - General Arr (2) |  |