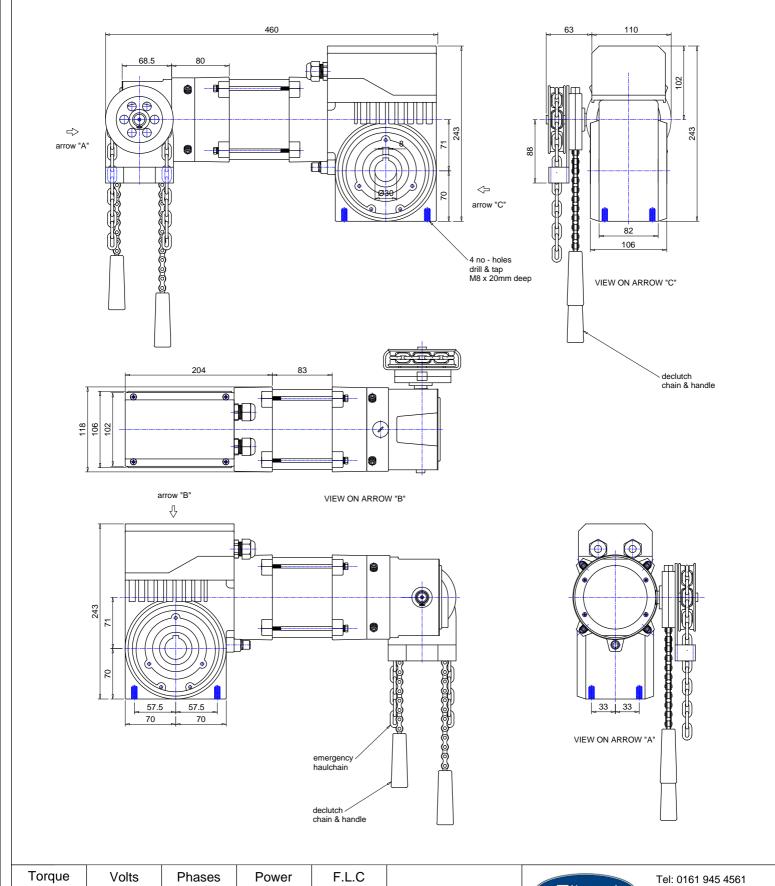

| Torque | Volts | Phases     | Power      | F.L.C  |
|--------|-------|------------|------------|--------|
| 170Nm  | 415V  | 3ph - 50Hz | F.L.C      | 2.2A   |
| IP     | Ins   | Rating     | Limt Turns | Output |
| 54     | 'F'   | S2         |            | 12 rpm |

This drawing is the property of ELLARD LTD, it may not be reproduced with

Rev/Notes

DDO170 DIRECT DRIVE OPERATOR GENERAL ARRANGEMENT (1)

Title

e-mail: technical@ellard.co.uk

Roundthorne Industrial Estate Ellard House, Floats Road Wythenshawe, Manchester

M23 9WB

| Date     | 01/08/2020         |          |        |  |
|----------|--------------------|----------|--------|--|
| Drawn by | DE                 | Chk'd by | JM     |  |
| Drg #    | DDO170-General Arr |          | rr (1) |  |