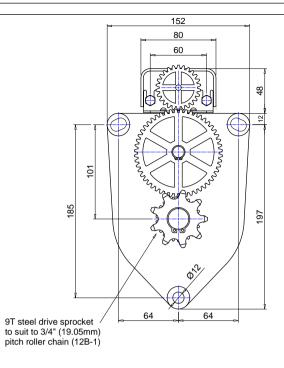

JM1000 (MONITORED PCB) GENERAL ARRANGEMENT (1) (L.H SHOWN)

| Date     | 01/07/2021                   |          |    |  |  |
|----------|------------------------------|----------|----|--|--|
| Drawn by | DE                           | Chk'd by | AP |  |  |
| Drg #    | JM1000 (Mon<br>- General Arr | •        |    |  |  |