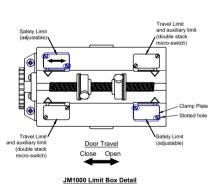

JM1000 (MONITORED PCB) GENERAL ARRANGEMENT (1) (L.H SHOWN)

| Date     | 01/07/2021                   |          |    |  |  |
|----------|------------------------------|----------|----|--|--|
| Drawn by | DE                           | Chk'd by | AP |  |  |
| Drg #    | JM1000 (Mon<br>- General Arr | •        |    |  |  |