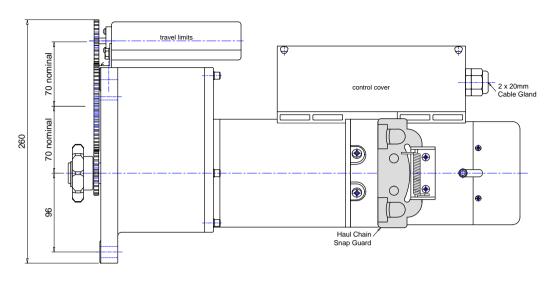

JM1000 (MONITORED PCB) GENERAL ARRANGEMENT (1) (L.H SHOWN)

| Date     | 01/07/2021                   |          |    |  |  |
|----------|------------------------------|----------|----|--|--|
| Drawn by | DE                           | Chk'd by | AP |  |  |
| Drg #    | JM1000 (Mon<br>- General Arr | •        |    |  |  |