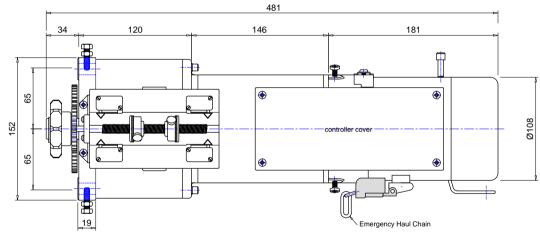

JM1000 (MONITORED PCB) GENERAL ARRANGEMENT (1) (L.H SHOWN)

| Date     | 01/07/2021                   |          |    |  |  |
|----------|------------------------------|----------|----|--|--|
| Drawn by | DE                           | Chk'd by | AP |  |  |
| Drg #    | JM1000 (Mon<br>- General Arr | •        |    |  |  |